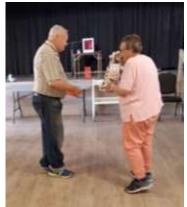

#### **Port Clinton Bingo Christmas Party**

Port Clinton Bingo held its Christmas party on 16 November. John Witt, caller of the bingo was presented with a gift for his efforts and contribution. An enjoyable time was had by all.

Nancy presents a gift to John Witt