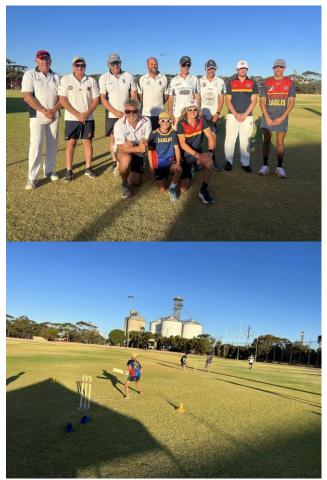

#### **Hummocks-Watchman Eagles** vs Balaklava Cricket Night Feb 10<sup>th</sup>

What a great community night, taking on Balaklava Peckers in a fun social cricket match organised by Lower North Cricket Club!

Backed up with some entertaining commentary from Les Pearson, it was a game that went down to the wire. We had a big task ahead of us, batting second with a high run tally to chase, unfortunately going down by just a handful of runs.

Congratulations to our own Iggy Stodart who was awarded man of the match! Well done Iggy!! Special mention to two of our junior colts, Herbie Stodart & Bill Catford (filling in for dad, Dillon, due to injury), who batted last and almost got us past the big run chase of 154 off 10 overs! Top effort boys!

The (almost) "classic catch of the day" went to Brad Higgs, who attempted an impressive high-ball catch, only for the ball to slip through his fingers and almost knock him out!! Hope the headache isn't too bad today Higgsy!!

Big thanks to the Lower North Buffaloes for such a well-organised, family-friendly event that was enjoyed by local community.

(Photos and text from HW Eagles Facebook page)