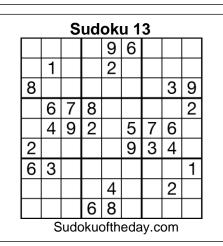

| Sudoku 12 Solution |   |   |   |   |   |   |   |   |  |  |  |  |
|--------------------|---|---|---|---|---|---|---|---|--|--|--|--|
| 2                  | 3 | 9 | 4 | 1 | 7 | 8 | 6 | 5 |  |  |  |  |
| 8                  | 4 | 1 | 5 | 6 | 3 | 2 | 7 | 9 |  |  |  |  |
| 7                  | 6 | 5 | 2 | 8 | 9 | 1 | 4 | 3 |  |  |  |  |
| 3                  | 5 | 4 | 8 | 2 | 1 | 7 | 9 | 6 |  |  |  |  |
| 1                  | 2 | 7 | 9 | 5 | 6 | 3 | 8 | 4 |  |  |  |  |
| 9                  | 8 | 6 | 3 | 7 | 4 | 5 | 2 | 1 |  |  |  |  |
| 6                  | 9 | 8 | 1 | 3 | 2 | 4 | 5 | 7 |  |  |  |  |
| 4                  | 1 | 2 | 7 | 9 | 5 | 6 | 3 | 8 |  |  |  |  |
| 5                  | 7 | 3 | 6 | 4 | 8 | 9 | 1 | 2 |  |  |  |  |