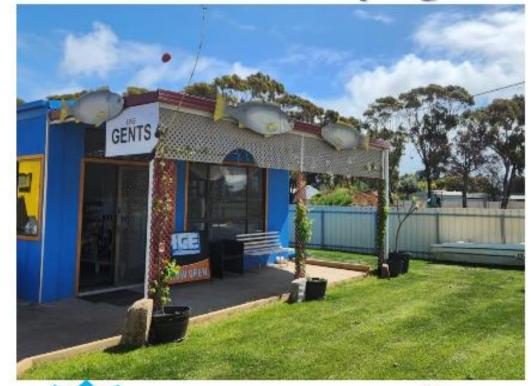

# Port Wakefield Bait Tackle & Camping

**Opening hours** Lures 8am to 5pm Hooks everyday Sinkers Including Public Holidays **Custom made Rigs** Jigs and Jags After hours numbers Fishing Line Oils 88671311 0457455429 Frozen Bait includes: 0481990993 LIVE GENTS **Goowla Cockles** Squid pieces and more! Pilchards Tommies White Bait Carp chunks ICE Whiting Head Hats Prawns **Beach toys** Blood & Tube **Fishing Rods** Suncream Worms All Crab equipment Flashlights **Mullet Mix Crab Rakes** Fly nets And more. **Fuel Containers** Nets Soft Plastics Butane and more... Highway one, Port Wakefield. Next to Port Wakefield Motors.