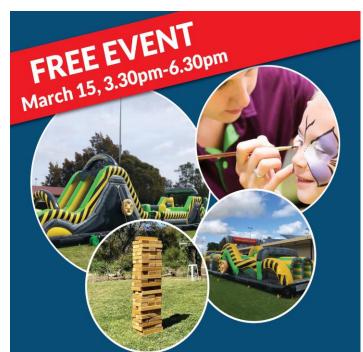

# Wakefield Regional Council 2024 Youth Week Snowtown Oval

Join us for a great free Youth Week event featuring a 70ft inflatable obstacle course, lawn games, BBQ, face painting and drinks.